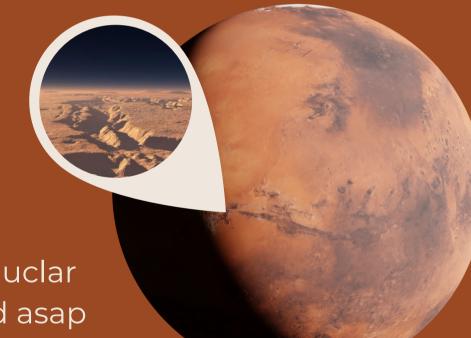

## Design:

Connected domes
placed half in the cliff

#### Location:

• Valles Marineris, Mars